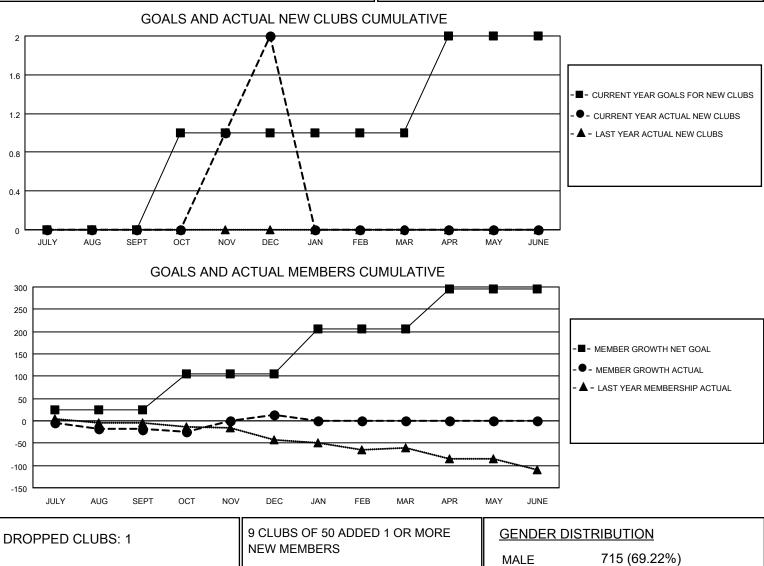

## **LOCATION GEORGIA**

District 18 O

Results as of: 12/31/2020

| Clubs                 |               |           |               | Members               |                         |                         |                                                    |
|-----------------------|---------------|-----------|---------------|-----------------------|-------------------------|-------------------------|----------------------------------------------------|
| RESULTS FOR 2020-2021 |               |           |               | RESULTS FOR 2020-2021 |                         |                         |                                                    |
| QUARTER               | NEW CLUB GOAL | NEW CLUBS | DROPPED CLUBS | QUARTER MEI           | MBER GROWTH NET<br>GOAL | MEMBER GROWTH<br>ACTUAL | DROPPED<br>MEMBERS ACTUAL<br>(including transfers) |
| JULY/AUG/SEPT         | 0             | 0         | 1             | JULY/AUG/SEPT         | 25                      | 4                       | 22                                                 |
| OCT/NOV/DEC           | 1             | 2         | 0             | OCT/NOV/DEC           | 80                      | 61                      | 29                                                 |
| JAN/FEB/MAR           | 0             | 0         | 0             | JAN/FEB/MAR           | 100                     | 0                       | 0                                                  |
| APR/MAY/JUNE          | 1             | 0         | 0             | APR/MAY/JUNE          | 90                      | 0                       | 0                                                  |

|                 |            |                                                       | EEMALE 240 (20 700/)       |             |
|-----------------|------------|-------------------------------------------------------|----------------------------|-------------|
| DROPPED MEMBERS |            |                                                       | FEMALE 318 (30.78%)        |             |
| DECEASED        | 10         | CLICK HERE FOR CUMULATIVE<br>MEMBERSHIP DATA<br>FAMIL | TOTAL FAMILY UNIT MEMBERS  | 138         |
| CLUB CANCELLED  | 9          |                                                       |                            | 70          |
| OTHER           | 32         |                                                       | FAMILY MEMBERS PAYING HALF | 70          |
| TOTAL           | 51         |                                                       |                            |             |
| MBD0191         | © Converie | ht 2021 Liana Cluba International All Diabta          | Deserved                   | Dege 1 of 1 |